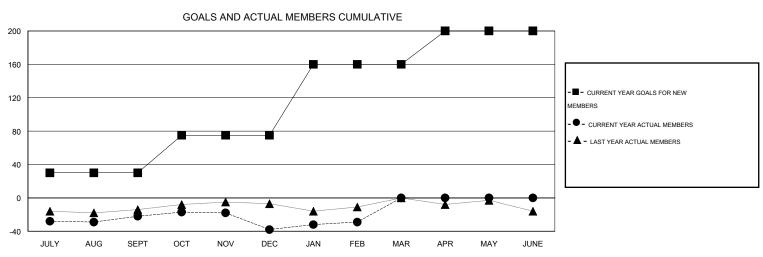

## GMT: ED LECIUS LOCATION NEW YORK

GMT CA 1

| Clubs  RESULTS FOR 2015-2016 |                  |           |                  |                  | Members               |                    |                                     |                    |                  |
|------------------------------|------------------|-----------|------------------|------------------|-----------------------|--------------------|-------------------------------------|--------------------|------------------|
|                              |                  |           |                  |                  | RESULTS FOR 2015-2016 |                    |                                     |                    |                  |
| QUARTER                      | NEW CLUB<br>GOAL | NEW CLUBS | DROPPED<br>CLUBS | NET<br>GAIN/LOSS | QUARTER               | NEW MEMBER<br>GOAL | CHARTER AND<br>NEW MEMBERS<br>ADDED | DROPPED<br>MEMBERS | NET<br>GAIN/LOSS |
| JULY/AUG/SEPT                | 1                | 0         | 0                | 0                | JULY/AUG/SEPT         | 30                 | 21                                  | 43                 | -22              |
| OCT/NOV/DEC                  | 1                | 0         | 2                | -2               | OCT/NOV/DEC           | 45                 | 31                                  | 47                 | -16              |
| JAN/FEB/MAR                  | 2                | 0         | 1                | -1               | JAN/FEB/MAR           | 85                 | 32                                  | 23                 | 9                |
| APR/MAY/JUNE                 | 1                | 0         | 0                | 0                | APR/MAY/JUNE          | 40                 | 0                                   | 0                  | 0                |

## GOALS AND ACTUAL NEW CLUBS CUMULATIVE

| DROPPED CLUBS: 3  DROPPED MEMBERS   |                       | 22 CLUBS OF 40 ADDED 1 OR MORE NEW MEMBERS | GENDER DISTRIBUTION           MALE         678 (56.59%)           FEMALE         520 (43.41%) |                 |  |
|-------------------------------------|-----------------------|--------------------------------------------|-----------------------------------------------------------------------------------------------|-----------------|--|
| DECEASED CLUB CANCELLED OTHER TOTAL | 16<br>17<br>80<br>113 | CLICK HERE FOR HEALTH ASSESSMENT DATA      | FAMILY UNIT MEMBERS HEAD OF HOUSEHOLD NON-HEAD OF HOUSEHOLD                                   | 185<br>86<br>99 |  |