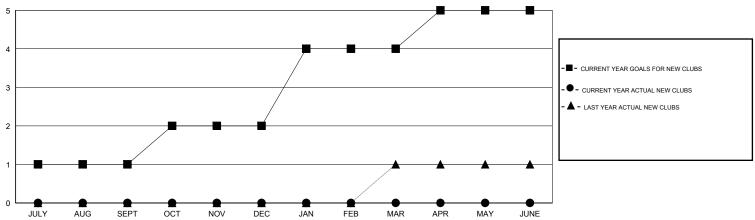

## GMT: ED LECIUS LOCATION NEW YORK

GMT CA 1

| Clubs  RESULTS FOR 2015-2016 |                  |           |                  |                  | Members               |                    |                                     |                    |                  |
|------------------------------|------------------|-----------|------------------|------------------|-----------------------|--------------------|-------------------------------------|--------------------|------------------|
|                              |                  |           |                  |                  | RESULTS FOR 2015-2016 |                    |                                     |                    |                  |
| QUARTER                      | NEW CLUB<br>GOAL | NEW CLUBS | DROPPED<br>CLUBS | NET<br>GAIN/LOSS | QUARTER               | NEW MEMBER<br>GOAL | CHARTER AND<br>NEW MEMBERS<br>ADDED | DROPPED<br>MEMBERS | NET<br>GAIN/LOSS |
| JULY/AUG/SEPT                | 1                | 0         | 0                | 0                | JULY/AUG/SEPT         | 30                 | 21                                  | 43                 | -22              |
| OCT/NOV/DEC                  | 1                | 0         | 2                | -2               | OCT/NOV/DEC           | 45                 | 31                                  | 47                 | -16              |
| JAN/FEB/MAR                  | 2                | 0         | 1                | -1               | JAN/FEB/MAR           | 85                 | 32                                  | 23                 | 9                |
| APR/MAY/JUNE                 | 1                | 0         | 0                | 0                | APR/MAY/JUNE          | 40                 | 0                                   | 0                  | 0                |

## GOALS AND ACTUAL NEW CLUBS CUMULATIVE

| DROPPED CLUBS: 3  DROPPED MEMBERS   |                       | 22 CLUBS OF 40 ADDED 1 OR MORE NEW MEMBERS | GENDER DISTRIBUTION           MALE         678 (56.59%)           FEMALE         520 (43.41%) |                 |  |
|-------------------------------------|-----------------------|--------------------------------------------|-----------------------------------------------------------------------------------------------|-----------------|--|
| DECEASED CLUB CANCELLED OTHER TOTAL | 16<br>17<br>80<br>113 | CLICK HERE FOR HEALTH ASSESSMENT DATA      | FAMILY UNIT MEMBERS HEAD OF HOUSEHOLD NON-HEAD OF HOUSEHOLD                                   | 185<br>86<br>99 |  |